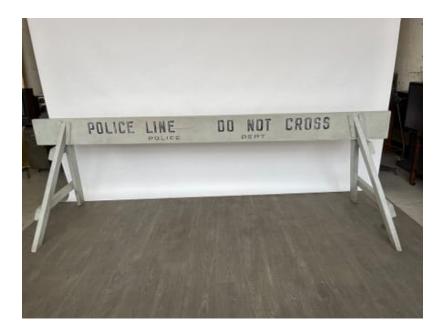

## Contact for pricing

This vintage police barricade, painted in a weathered light gray with black stenciling reading "Police Line - Do Not Cross," is a classic prop ideal for film or TV sets depicting crime scenes, police investigations, or urban law enforcement activities. Its aged look and sturdy construction lend authenticity and historical accuracy, making it suitable for both period pieces and contemporary dramas. This barricade enhances the realism of scenes requiring a genuine representation of police cordons and public safety measures, contributing to the immersive experience of the production.