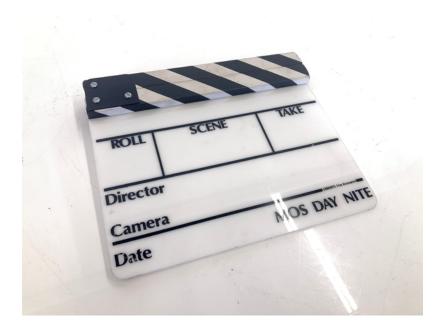

## Film Slate / Clapboard

## Contact for pricing

This traditional film slate, also known as a clapperboard, features a black and white clapper stick with a writable surface for recording essential scene information. Ideal for any production, it adds authenticity to movie or TV sets depicting filmmaking scenes or behind-the-scenes environments. Suitable for use on sets set from the 1980s to the present day, this item is essential for both historical and modern film production depictions.