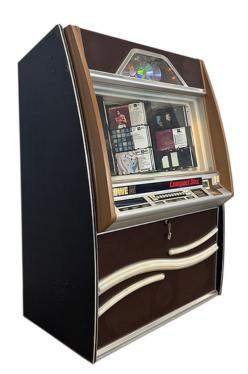

## Contact for pricing

**Fully Functional** 

The Rowe AMI Compact Disc Jukebox, introduced in the 1980s, features a 100-CD capacity and comes with a high-performance sound system. This jukebox is ideal for use on sets depicting retro-themed environments, such as 1980s to 1990s bars, restaurants, or entertainment venues. Its colorful design and nostalgic appeal make it a standout prop for capturing the ambiance of that era