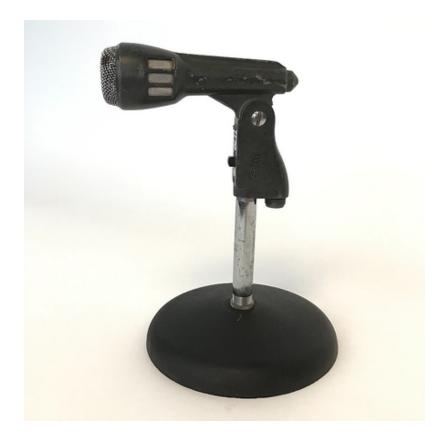

## Contact for pricing

The Electro-Voice Model 951 Microphone, introduced in 1961, is a crystal cardioid microphone featuring the patented Variable-D design to maintain consistent frequency response and eliminate proximity effect. This robust microphone, with a satin chrome finish and an on-off switch, is ideal for vintage-themed movie and TV sets due to its classic look and high output level