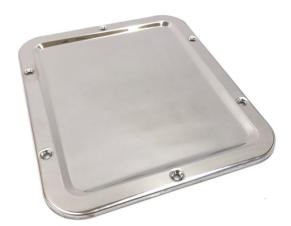

## Prison / Jail Cell Mirror

## Contact for pricing

Polished metal prison/jail cell mirror measuring 9.5 inches wide and 11.5 inches tall, designed for safety and durability without the use of glass. Its sturdy, shatterproof construction makes it suitable for correctional facilities while maintaining functionality as a reflective surface. Ideal for film or television sets depicting prisons, detention centers, or secure facilities, this prop adds an authentic detail to any institutional setting.

from Fennick Studio Props in Passaic, NJ

Size 9.5" w × 11.5" h × 0.25" d

Qty 10

Condition Good

SKU 00120

Questions? Call (212) 688-6720

or email sales@fennicknyc.com

Go to this item on fennicknyc.com