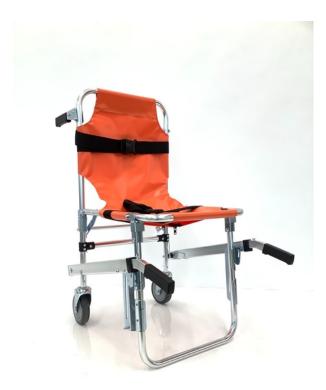

## **EMS Stair Chair**

## Contact for pricing

This EMS stair chair is a vital tool for safely transporting patients up or down stairs, often used by emergency responders in challenging environments. Its foldable frame, durable aluminum construction, and ergonomic handles make it easy to maneuver while ensuring patient security. Ideal for hospital dramas, rescue scenes, or disaster films where authentic EMS equipment is required.