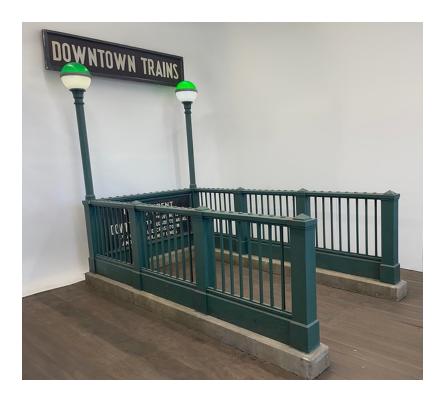

## Contact for pricing

This NYC subway entrance features green railings, illuminated globe lamps and a faux concrete base. All of it made from wood because movie magic doesn't need to weigh a ton. Ideal for crime scenes, dramatic goodbyes, or a character realizing they've been on the wrong platform their entire life.

Front Subway station graphic is removable.

Railing height is 45" tall

Subway station graphic area is 61"W x 25.25" tall

Green and White globes are powered.

from Fennick Studio Props in Passaic, NJ

Size 75.5" w × 110" h × 136" d