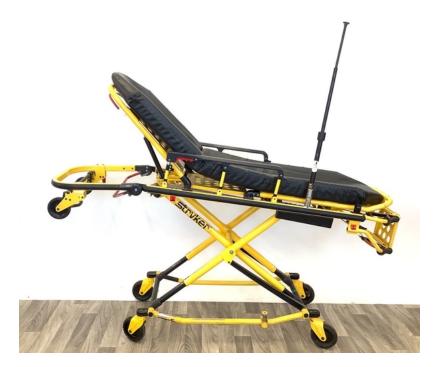

## Contact for pricing

This ambulance stretcher is a versatile and essential piece of EMS equipment, featuring a built-in IV pole for streamlined patient care. Designed for professional medical settings, it has an adjustable height mechanism, a durable yellow frame for visibility, and a comfortable padded mattress. The stretcher is lightweight yet sturdy, making it perfect for emergency transport scenarios or training simulations in film and TV productions focused on medical, action, or rescue scenes.