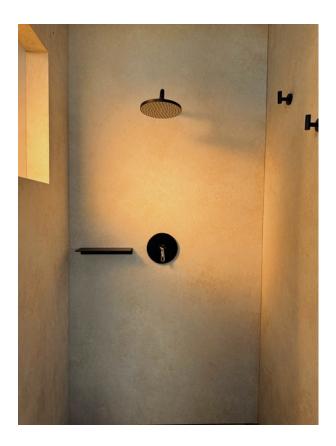

## Contact for pricing

This three wall shower stall set comes in two sizes: 4' x 4' x 4' for clean framings, solo action, or getting that shampoo bottle hero shot, and 4' x 8' x 4' if you're steaming up two actors and a lens. Features a frosted window for easy lighting and a brutalist design that says, "this place has central air, a gym and costs way too much." Perfect for luxury condos, hotel suites, or any set where someone's about to dramatically rinse off something spicy.

from Fennick Studio Props in Passaic, NJ

Size 105" w × 96" h × 49" d

Qty 1

Condition Good

SKU 00426

Questions? Call (212) 688-6720

or email sales@fennicknyc.com

Go to this item on fennicknyc.com