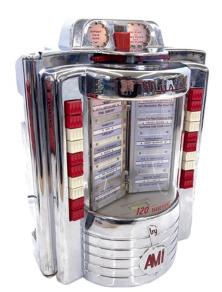

## Functional

These AMI W-120 Wallbox jukebox selectors with chrome trim and song choices like "Copacabana" and "Fool Country," because nothing says heartbreak like Barry Manilow on repeat. Ideal for diners, divey time travel sequences, or scenes that need just a little too much Neil Diamond.

Comes With 25ft Cable and 25ft Extensions.

from Fennick Studio Props in Passaic, NJ

Size 11" w × 14.5" h × 5.5" d

Qty 7

Condition Good

SKU 00777

Questions? Call (212) 688-6720

or email sales@fennicknyc.com