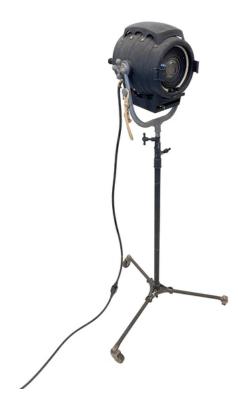

## 1K Fresnel

## Contact for pricing

The Bardwell & McAlister 1K Baby Fresnel, introduced in the 1940s, is a classic lighting fixture renowned for its durability and precise beam control. This iconic light features a 6-inch Fresnel lens, making it a favorite for creating dramatic lighting effects on film and television sets. The Baby Fresnel is often used in period pieces and vintage-themed productions due to its authentic design and reliable performance.

from Fennick Studio Props in Passaic, NJ

Size 0" w × 87.5" h

Qty 4

Condition Good

SKU EL0218

Questions? Call (212) 688-6720

or email sales@fennicknyc.com

Go to this item on fennicknyc.com