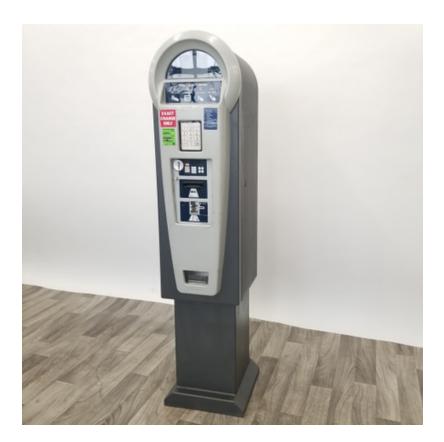

## Contact for pricing

Outfitted with a screen, terminating to an HDMI cable so you can put any image you would like on the screen!

The Digital Payment Technology Multi-Space Parking Meter is equipped with a user-friendly interface, it supports coin and card payments, providing detailed instructions and issuing receipts. This meter is perfect for film or TV sets depicting modern urban environments, commercial districts, or transportation hubs. Its sleek design and practical functionality make it an ideal prop for creating realistic scenes involving contemporary public infrastructure and parking management systems.

from Fennick Studio Props in Passaic, NJ

Size 15" w × 61" h × 15" d

Qty 2

Condition Good

SKU ST1209

Questions? Call (212) 688-6720

or email sales@fennicknyc.com

Go to this item on fennicknyc.com