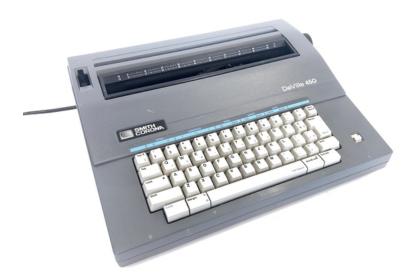

## Contact for pricing

The Smith Corona DeVille 450 is an electric typewriter known for its reliability and ease of use, featuring a sleek gray casing and a full QWERTY keyboard with white keys. The typewriter includes advanced features such as automatic correction and adjustable line spacing, making it a popular choice for office environments in the late 20th century. Ideal for film or TV sets depicting workplaces from the 1980s to the 1990s, this typewriter adds a touch of authenticity and period accuracy to any production.