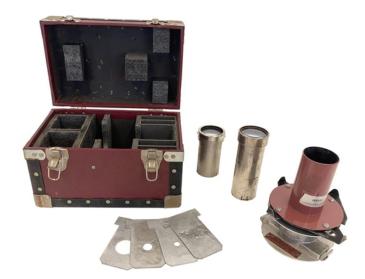

## Contact for pricing

This Mole Richardson Mole Focal-Spot accessory kit comes with its original red carrying case, lenses, and metal gobo plates, providing everything needed for precise lighting control on set. The Focal-Spot unit, along with its attachments, allows for focused and directional lighting, ideal for creating sharp light patterns or highlighting specific areas in a scene. This kit is perfect for movie or TV productions that require detailed lighting setups, particularly for dramatic or technical environments. With its vintage design and practical functionality, it adds a touch of authenticity to any mid-20th-century or studio set.