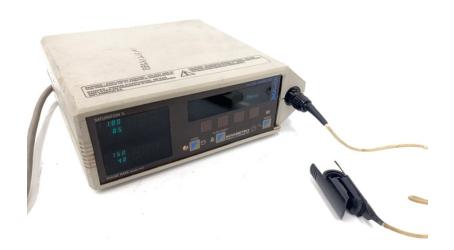

## Functional

The Novametrix 515A handheld pulse oximeter, introduced in the early 1990s, was designed to monitor a patient's oxygen saturation (SpON) and pulse rate. Its compact and portable design made it suitable for hospital, ambulance, or clinical settings, particularly in modern medical dramas or procedural scenes set from the 1990s onward.

from Fennick Studio Props in Passaic, NJ

Size 10" w × 3" h × 9" d

Qty 1

Condition Good

SKU 00982

Questions? Call (212) 688-6720

or email sales@fennicknyc.com

Go to this item on fennicknyc.com