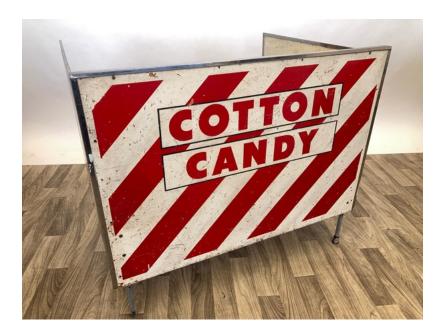

## **Cotton Candy Carnival Stand**

## Contact for pricing

Carnival-style cotton candy stand with bold red and white striped panels and an integrated shelf for serving or storage. The vintage design makes it a perfect prop for film or television sets depicting fairs, carnivals, or concession stands. Its functional layout and classic aesthetic add a nostalgic charm to any production setting.

from Fennick Studio Props in Passaic, NJ

Size 48" w × 40" h × 37" d

Qty 1

Condition Good

SKU 00112

Questions? Call (212) 688-6720

or email sales@fennicknyc.com

Go to this item on fennicknyc.com