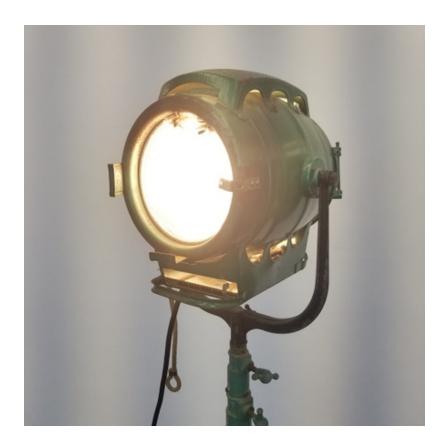

## 1K Fresnel

## Contact for pricing

The Bardwell & McAlister 1K Baby Fresnel, introduced in the 1940s, is a classic lighting fixture renowned for its durability and precise beam control. This iconic light features a 6-inch Fresnel lens, making it a favorite for creating dramatic lighting effects on film and television sets. The Baby Fresnel is often used in period pieces and vintage-themed productions due to its authentic design and reliable performance.

from Fennick Studio Props in Passaic, NJ

Size 12" w × 58" h × 25" d

Qty 5

Condition Good

SKU EL1415

Questions? Call (212) 688-6720

or email sales@fennicknyc.com

Go to this item on fennicknyc.com