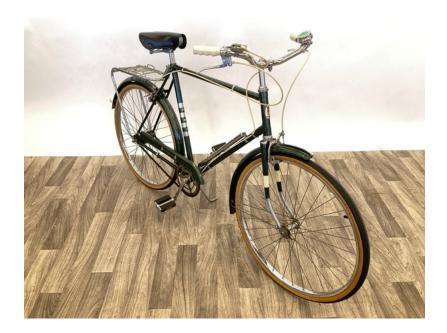

## Contact for pricing

The Sunbeam English Bicycle, introduced in the mid-20th century, embodies the elegance of classic British cycling. Featuring a rich green frame with chrome accents, this model includes a sturdy rear luggage rack, comfortable black leather saddle, and cream-colored handlebar grips. Its streamlined design, complete with fenders and a vintage bell adorned with a four-leaf clover, reflects the style and functionality of the 1950s and 1960s. Perfect for movie and TV productions set in this era, it offers an authentic touch of period charm.