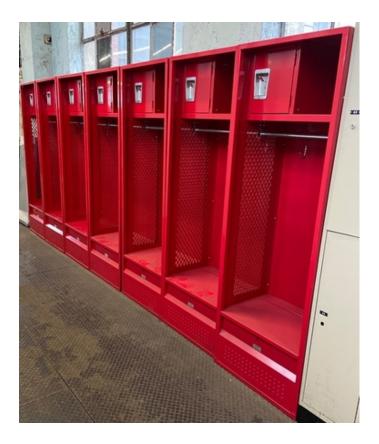

## Contact for pricing

These bold red lockers, each standing approximately 6 feet tall, are designed for use in sports facilities or gym locker rooms. Their vibrant color and robust construction make them perfect for film or TV sets depicting high-energy environments like athletic locker rooms, school gyms, or military barracks, adding an authentic and dynamic element to any scene.

from Fennick Studio Props in Passaic, NJ

Size 24" w × 72" h × 16" d

Qty 7

Condition Good

SKU IS0122

Questions? Call (212) 688-6720

or email sales@fennicknyc.com

Go to this item on fennicknyc.com