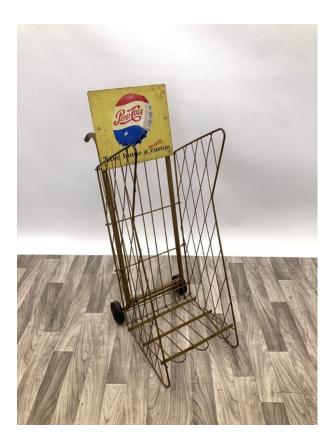

## Contact for pricing

This vintage Pepsi-Cola cart, featuring a yellow sign with the iconic Pepsi logo, is a nostalgic piece perfect for film or TV sets depicting mid-20th century grocery stores, outdoor markets, or promotional events. The wireframe design with wheels adds to its practicality and historical accuracy. Its weathered appearance and retro branding provide an authentic touch to any scene requiring period-specific props, enhancing the visual storytelling of a bygone era.