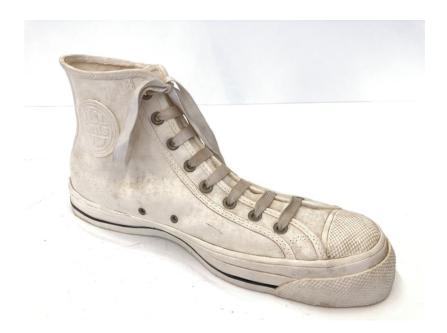

## **Keds Giant Sneaker Shoe Store Display**

## Contact for pricing

This oversized Keds sneaker store display measures an impressive 22.75 inches in length and 11 inches in height, making it a standout centerpiece for any retail or promotional setup. Its detailed design, complete with authentic Keds branding and laces, mirrors the iconic high-top sneaker style. Perfect for vintage-themed displays or as a whimsical addition to sets portraying old-school shoe stores or promotional events.