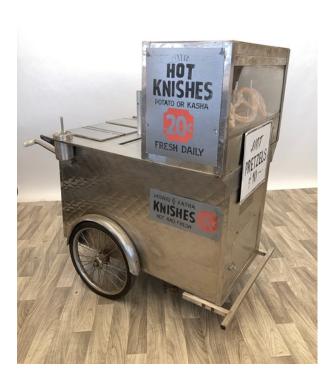

## Contact for pricing

**UMBRELLA NOT INCLUDED** 

The vintage hot knish and pretzel cart, likely from the mid-20th century, features a stainless steel construction and nostalgic signage, perfect for movie or TV sets depicting urban street scenes, fairs, or markets. This cart adds an authentic and period-accurate touch to productions with its classic look and functionality.