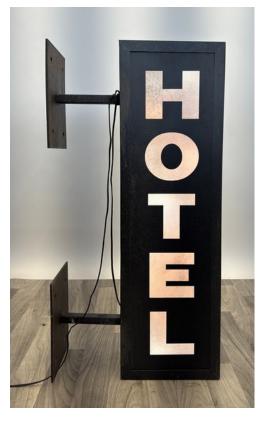

## Illuminated Double Sided Wall Mount "Hotel" Sign

Double Sided Light up Hotel Sign. Cable terminates to an Edison plug

Sign without brackets is 12"w x 40.5"h x 6"d

Bracket is 12"h x 8"w

from Fennick Studio Props in Passaic, NJ

Size 20" w × 40.5" h × 6" d