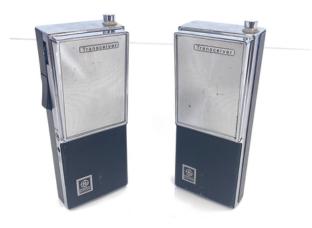

## General Electric CB-2 Walkie Talkie Set

## Contact for pricing

Functional

The General Electric CB-2 Walkie Talkie Set, introduced in the late 1960s, features a sleek chrome and black design, representative of the era's technological advancements. These transceivers are perfect for movie or TV sets depicting mid-20th century technology, adding an authentic period detail to any production

from Fennick Studio Props in Passaic, NJ

Size 3" w × 8" h × 2" d

Qty 1

Condition Good

SKU AV2342

Questions? Call (212) 688-6720

or email sales@fennicknyc.com

Go to this item on fennicknyc.com