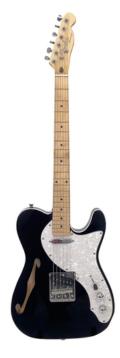

## Contact for pricing

The Fender Telecaster Thinline Electric Guitar with fhole, introduced in 1968, combines classic Telecaster tone with the resonance and warmth of a semi-hollow body. Ideal for music videos, retro-themed shows, and scenes featuring live performances, this guitar's distinctive look and sound add authenticity and visual appeal to any set.