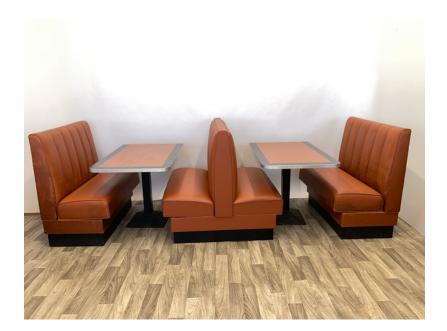

## Contact for pricing

Two booths. Four seats. Zero privacy. This burnt orange diner set is built for awkward silences, greasy food, and conversations that go downhill fast. Perfect for 1970s through early 2000s diners, dive restaurants, and small-town lunch spots (which we hope do not have carpeting)

In addition to the set shown in the photos, we also have one more double-sided diner booth (total of 2) and two more single-sided diner booths (total of 4) available for larger setups, offering flexibility for different scene requirements.

from Fennick Studio Props in Passaic, NJ

Size 42.5" w × 42" h × 24" d

Qty 1

Condition Good

SKU BI0702

Questions? Call (212) 688-6720

or email sales@fennicknyc.com

Go to this item on fennicknyc.com