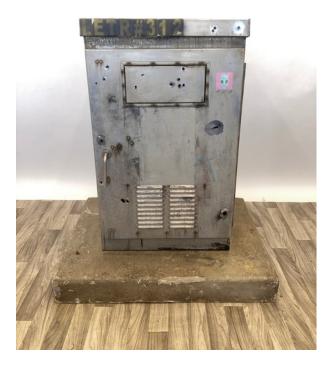

## Contact for pricing

This traffic control relay box cabinet, set on a faux concrete base, features a weathered metallic exterior with stenciled "LETR #312" and other markings. Inside, it has wiring and components, making it an excellent prop for industrial or urban-themed movie and TV sets. With visible signs of wear, this cabinet adds a touch of realism to scenes involving old infrastructure, traffic control systems, or public utilities.

from Fennick Studio Props in Passaic, NJ

Size 48" w × 57" h × 35" d

Qty 1

Condition Good

SKU IN0417

Questions? Call (212) 688-6720

or email sales@fennicknyc.com

Go to this item on fennicknyc.com