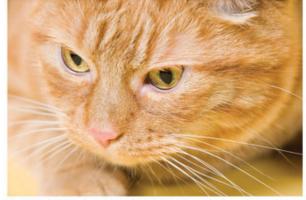

## Lost Cat Flyer with Yellow-Eyed Cat

## \$50 / use

Lost cat flyer featuring a close-up of a yellow-eyed cat with a headline and contact information in bold text.

Details

from KLR Grafx in New York

Size Digital file only

Quantity 1

Condition Good