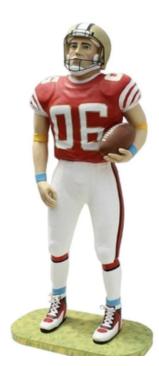

## American Football Player Life Size Movie Prop Decor Statue

## \$525 / week

size: 19 x 24 x 75 h" this item is new, painstakingly hand crafted and hand painted with pride in the philippines using only the finest quality materials. truly whimsical home decor masterpieces which offer a variety of functional uses and a broad appeal to collectors of every type. these treasures bring character to any home, office, business or commercial institution.

## Details

from LM Treasures in Fontana

Size 24" w × 6'3" h × 19" d

Quantity 1

Condition Good

SKU SP018-JBH003-AR

For availability call (626) 252-7354

or email sales@lmtreasures.com