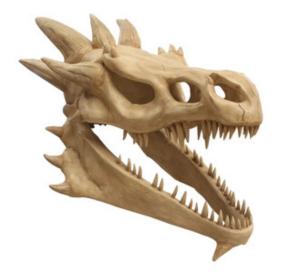

## **Dragon Skull Mythical Prop Resin Decor Statue**

## \$400 / week

size: 35 x 75 x 50 h" this item is new, painstakingly hand crafted and hand painted with pride in the philippines using only the finest quality materials. truly whimsical home decor masterpieces which offer a variety of functional uses and a broad appeal to collectors of every type. these treasures bring character to any home, office, business or commercial institution.

## Details

from LM Treasures in Fontana

Size 6'3" w × 50" h × 35" d

Quantity 1

Condition Good

SKU A0748-R252-PT

For availability call (626) 252-7354

or email sales@lmtreasures.com