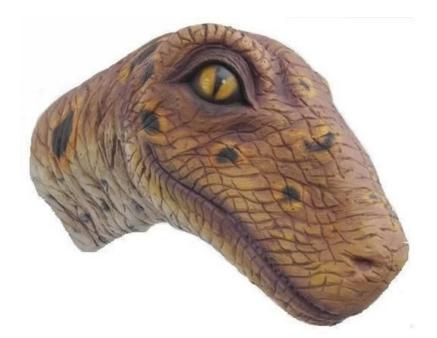

## Dinosaur Velociraptor Head Mouth Closed Prehistoric Prop **Resin Statue**

## \$50 / week

size: 16 x 13 x 24 h" velociraptor is a carnivorous dinosaur which lived during the cretaceous period. this fierce looking velociraptor dinosaur head with life like eyes is made out of high quality fiberglass resin. made to be mounted to the wall. truly a great addition to any man cave, home or business. oh no! it's not a new wave of dinosaur invasion.