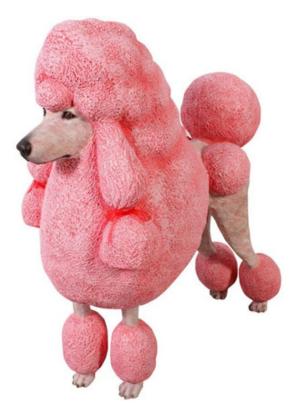

## Dog Poodle French Pink Animal Prop Life Size Decor Resin Statue

## \$539 each

size: 36 x 17 x 35 h" shipping free via ltl freight. lift gate service is extra, so please have someone available to help unload item to avoid extra charges.(est. 7 -10 days) wow what a great looking french poodle dog statue. it has life like eyes and is made out of high quality fiberglass resin. would make a great addition to any man cave, home or business. because these are hand made you will find that each item is slightly different, which make each one unique! if you want a photo of the exact item you will receive, please send a note with your order before we ship out the item.

Details

from LM Treasures in Fontana Size 17" w × 35" h × 36" d

Quantity 1

Condition Good

SKU A0256P-110121-H

For availability call (626) 252-7354

or email sales@Imtreasures.com

Go to this item on www.lmtreasures.com/