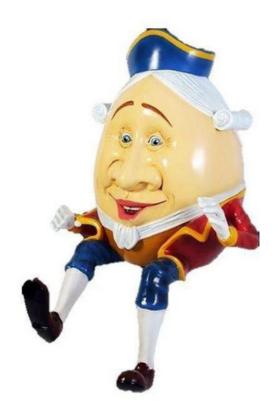

## Humpty Dumpty Sitting Life Size Statue Cartoon Prop Display Stool NOT Included

## \$739 each

size: 43 x 36 x 55 h" shipping free via ltl freight. lift gate service is extra, so please have someone available to help unload item to avoid extra charges.(est. 7 -10 days) this item is new, painstakingly hand crafted and hand painted with pride in the philippines using only the finest quality materials. truly whimsical home decor masterpieces which offer a variety of functional uses and a broad appeal to collectors of every type. these treasures bring character to any home, office, business or commercial institution. because these are hand made you will find that each item is slightly different, which make each one unique! if you want a photo of the exact item you will receive, please send a note with your order before we ship out the item.

## Details

from LM Treasures in Fontana

Size 36" w × 55" h × 43" d

Quantity 1

Condition Good

SKU CC027-120016-H

For availability call (626) 252-7354

or email sales@Imtreasures.com