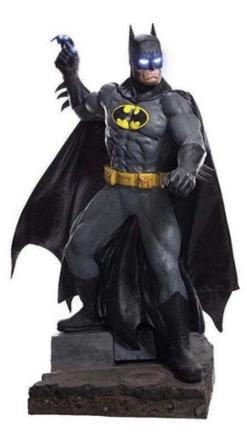

## \$1,999 each

shipping free via Itl freight. lift gate service is extra, so please have someone available to help unload item to avoid extra charges.(est. 7 -10 days) life-size batman statue is 6'8" tall x 2'8" deep x 3'4" wide 9 large pieces including cape; 12 assembly components (adapters, caps, bushings and tubes) officially licensed dc comics product, items shipped and sold directly by Im treasures bruce wayne was born into luxury. but this did not last long when his parent's were gunned down in front of him by one of gotham's many criminals. it was at this point batman was born. captured in this life-size statue is the classic batman with his yellow emblem with a black bat on his chest and yellow utility belt. the statue stands at almost 7 feet tall, has light-up eyes, and deluxe quality satin cape. all of batman's muscles and defining features have been carefully sculpted to this durable polyurethane statue. batman stands with an angry look on his face as he is ready to seek revenge for the death of his parents.