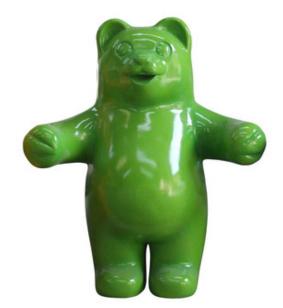

## \$175 / week

size: 34 x 18 x 40 h" Itl freight. lift gate service is extra the gummy bear originated in germany, gum arabic was the original base ingredient used to produce the gummy bears, hence the name gum or gummy. hans riegel sr., a confectioner from bonn, started the haribo company in 1920. Im treasures table top gummy bear in green is all hand painted, made out of our high quality fiberglass resin, and is also available in red and blue.