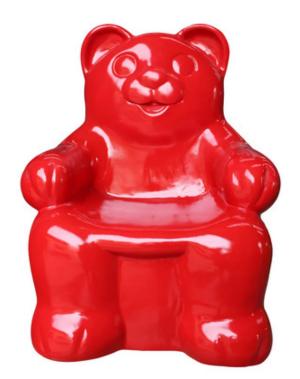

## Gummy Bear Chair Red Candy Small Over sized Display Resin Prop Decor Statue

\$150 / week

size: 21 x 19 x 27 h" the gummy bear originated in germany, gum arabic was the original base ingredient used to produce the gummy bears, hence the name gum or gummy. hans riegel sr., a confectioner from bonn, started the haribo company in 1920. Im treasures table top gummy bear in red is all hand painted, made out of our high quality fiberglass resin, and is also available in green and blue.