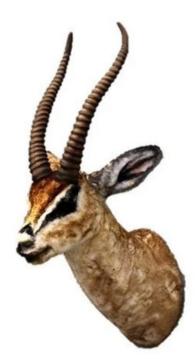

## Gazelle Head Wall Mount Brown Forest Prop Life Size Decor Resin Statue

## \$100 / week

size: 19 x 15 x 30 h" gazelles are known as swift animals; they are able to reach high speeds for long periods of time. currently, the genus gazella is widely settled as containing 15 twelve valid species. our gazelle head is made of resin and cover with faux fur. made to be mounted on a wall. looks so real! what a great addition to any man cave, home or business.