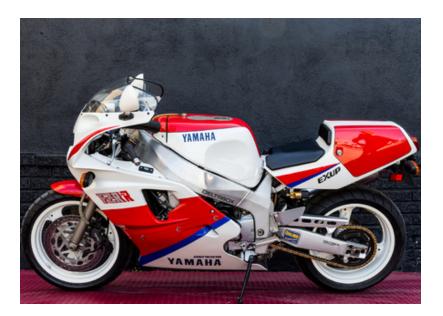

## 1989 Yamaha Ow 01 Fzr750R Homologation Rare Collectible Motorbike Usa Ver

## Contact for pricing

Show / Static Use. (No fluids). 1991 Yamaha OW01 Homologation motorbike. Very rare factory race bike and a MUST HAVE for a collector character or WOW factor bike for a movie, film or commercial. It is in amazing condition and shows like new. These bikes came in a US Version and a EURO version, the main cosmetic difference is that this one (USA version) has the sunken back headlights and tailight that sticks out a bit whereas the EURO version (also rare) has a smooth front headlamp area and a smooth tailight section. We have BOTH versions if you really want to wow the audience.