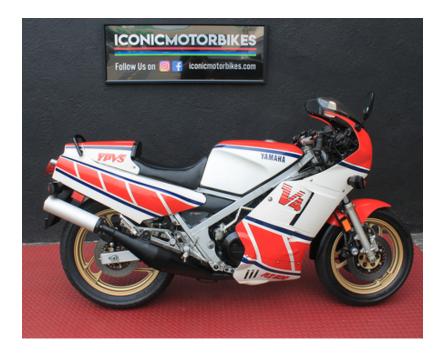

## 1985 Yamaha Rz500 2 Stroke Sportbike All Original

## Contact for pricing

\*\*Stationary use only\*\*. The RZ500 was the Big Displacement, bad boy of the street back in the mid 80's. Most two strokes at the time were 250's, maybe 350's and 400's but 500's were nothing short of just awesome!. If you're looking for a motorbike that would look right at home in a collection, a museum shot or a classic dealership scene, this bike would definitely fit the mold. She's in excellent condition, all stock just like she was built from the factory and widely recognized by the motorbike community as an Iconic Motorbike.