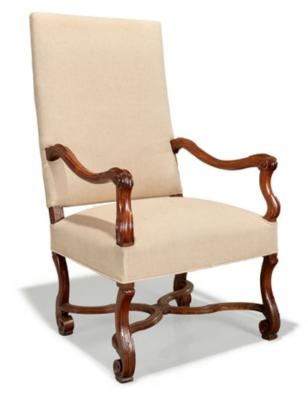

## Antique Louis XIV Walnut High Back Armchair

Contact for pricing

17th/18th c., France, with arched high padded back, scrolling arms on supports, the padded seats raised on os de moutin legs joined by serpentine stretchers, 42"h x 25.5"w x 27"d, 17"h (to seat)

Condition: Fair, nice old finish showing scratches, impressions in wood, old insect damage, repairs, pre-upholstered in white muslin

Details

from Gotham Props in Pine Brook

Size 25.5" w × 42" h × 27" d

Quantity 1