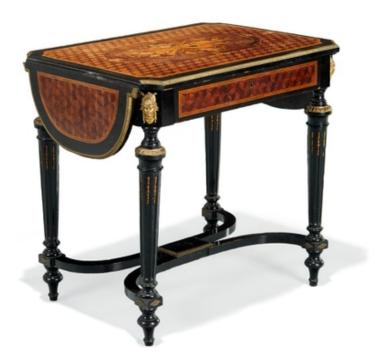

## **Napoleon III Bronze Mounted Marquetry Table**

## Contact for pricing

19th c., ebonized and mixed inlaid wood, gilt bronze mounts, with a single frieze drawer and drop leaves, raised on tapering reeded legs joined by an x-stretcher.

Width with leaves down 22"w and with leaves raised 46".

## Condition:

Fair, fading and finish wear to top, edge nicks with spots of finish loss, nicks and scratches, wood loss to one foot block