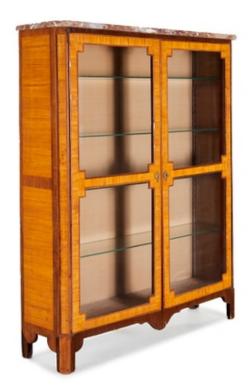

## **Louis XVI Marble Top Bookcase Cabinet**

## Contact for pricing

18th/19th c., France, shaped marble top over tulipwood and kingwood veneered case with canted corners, with two double-pane glazed doors opening to four fixed glass shelves and fabric lined interior, raised on bracket feet, wired for lighting.

## Condition:

Good/Fair, adapted with later shelves and lighting, scattered cracks and small losses to veneer,

Details

from Gotham Props in Pine Brook

Size 45" w × 58" h × 12" d

Quantity 1

Condition Fair

SKU 66809