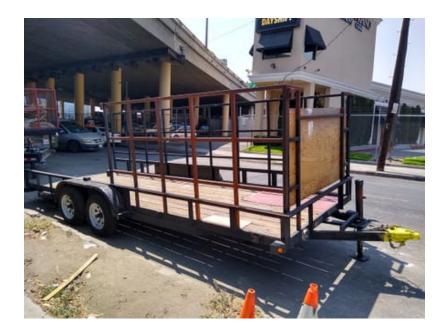

## Contact for pricing

"Twisty" is our Big Tex 20' Trailer with partial cage. This light weight trailer can withstand big loads & small jobs too.. plus, doesn't take a huge truck to pull it! The longest member of our fleet, this trailer is a pheonix, reborn many times, as it has been stolen, burned to the ground, t-boned, traveled to New Mexico, and even has had its brakes drug off.. yet is now completely restored and is back in action once again to assist with your next project!

7 Blade Plug with Dual Electric Brakes. Ramps available upon request. Cage is not removable. 2016 Big Tex 70PI-20X 7K Util 83"x20' Dual Electric Brakes

from Scenery Saver in Commerce, CA

Size

Qty 14

Condition Good