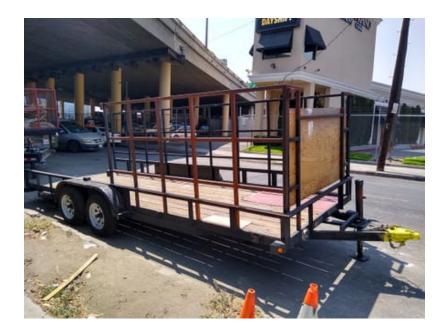

## 20' Scenery Trailer - FOR SALE

## Contact for pricing

"Twisty" is our Big Tex 20' Trailer with partial cage. This light weight trailer can withstand big loads & small jobs too.. plus, doesn't take a huge truck to pull it! The longest member of our fleet, this trailer is a pheonix, reborn many times, as it has been stolen, burned to the ground, t-boned, traveled to New Mexico, and even has had its brakes drug off.. yet is now completely restored and is back in action once again to assist with your next project!

7 Blade Plug with Dual Electric Brakes. Ramps available upon request. Cage is not removable. 2016 Big Tex 70PI-20X 7K Util 83"x20' Dual Electric

from Scenery Saver in Commerce, CA

Size

Brakes

Qty 1

Condition Good