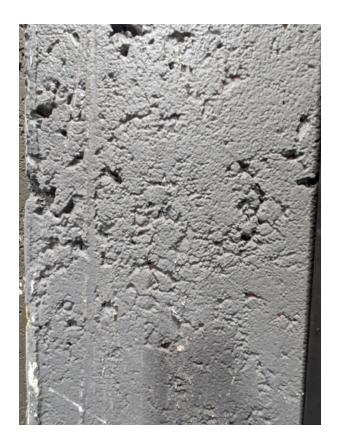

## **Bulk Concrete Textured Walls**

## Contact for pricing

(16 +/-) Concrete Texture Walls!

These are all similar in size- making it easy to make large hallways, prisons, bunkers, etc.

They have an 1/8" plywood base - making them extremely structural and stackable up to 16' or even 24' high!

Custom made in Canada for a Big Budget Feature Material is extruded carpet, spray foam and plastic for an authentic look.

Colors may vary!

Available for sale and for rent.

Note: Some of these walls are listed as individual walls on this site.

from Scenery Saver in Commerce, CA

Size 56" w × 8' h × 4 d

Qty 16

Condition Good

SKU BULKSSWALLS

Questions? Call (323) 332-9942

or email sales@scenerysaver.com

Go to this item on scenerysaver.com