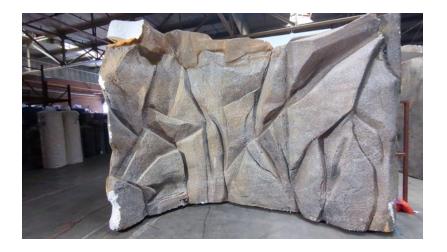

## \$975 / week

Cave Element 5Foam Stone on Wheels Has a return on one end Height 9" Width 11'8" Depth: 5'

Has low profile Casters to make it easy to move. These (9) Giant Foam Stone Walls have amazing detail and are double sided!

Some of the pieces are curved, and most have low profile casters to use as wild walls. Embrace your inner Caveman and get primal!

Inquire about renting the whole set.

from Scenery Saver in Commerce, CA

Size 11'8" w × 9' h × 5' d

Qty 1

Condition Good

SKU BC5

Questions? Call (323) 332-9942

or email sales@scenerysaver.com

Go to this item on scenerysaver.com