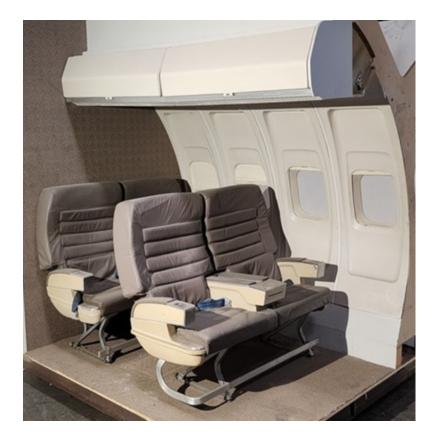

## Airplane Interior - Modular (7) Piece Set

## Contact for pricing

No snakes on this plane! This vintage airplane set moves and installs with ease.

Comprised of (7) Sections which are on casters- making it very easy to light and shoot.

The window shades and luggage compartments are practical and work well

Note: The Serving Station Wall "cabinets" are a printed graphic and not practical.

Measurements are as follows:

Front Right w/2 seats 6' x 8'6" x 6'

Front Left w/2 Seats 6' x 8'6" x 6'

Middle Aisle (2) pieces