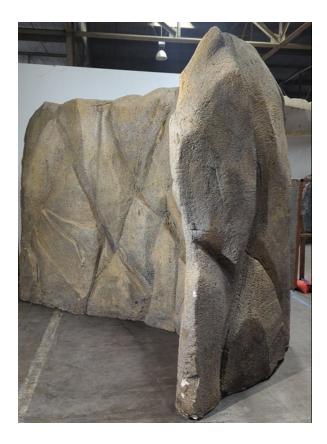

## **Cave Element 7**

## \$975 / week

Cave Element 7 Foam Stone, Self Standing

Height:8 Width: 10"9" Depth: 3'2"

Has (1) Unfinished end for nesting the other walls in to.These (9) Giant Foam Stone Walls have amazing

detail and are double sided!

Some of the pieces are curved, and most have low profile casters to use as wild walls. Embrace your inner

Caveman and get primal!

Inquire about renting the whole set.

from Scenery Saver in Commerce, CA

Size 10'9" w × 8' h × 38" d

Qty 1

Condition Good

SKU BC7

Questions? Call (323) 332-9942

or email sales@scenerysaver.com

Go to this item on scenerysaver.com