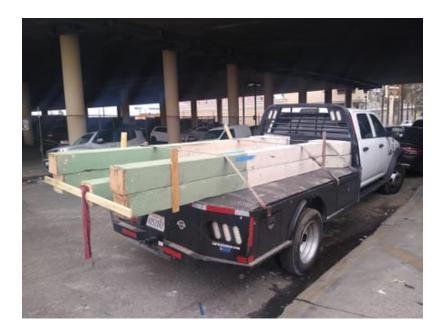

## **PICKUP- Truck Only**

## Contact for pricing

RATE ASSUMES NORMAL BUSINESS HOURS M-F 8am-4pm

Save money on smaller orders that fit on the truck bed. Delivery Service w/ Truck Only Includes:

- includes.
- Stake Bed Truck with 8x12 bed
- Driver to assist with unloading
- Mileage up to 30 miles roundtrip in Los Angeles County
- Walls 8x12 or smaller can be accommodated when stacked
- \*\* Additional Unload labor available for hire at an hourly rate per person, port to port
- \*\* Additional distance negotiable
- \*\* Out of state transportation negotiable

from Scenery Saver in Commerce, CA

Size

Qty 1

Condition Excellent

SKU PICKUPFROM

Questions? Call (323) 332-9942

or email sales@scenerysaver.com

Go to this item on scenerysaver.com