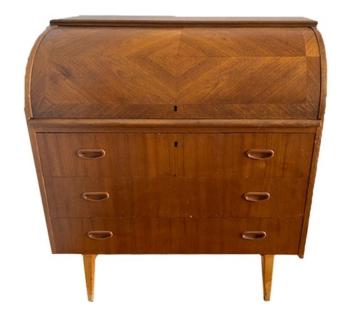

## Contact for pricing

Antique MCM Danish Modern Teak Roll-Top Secretary Desk by Egon Ostergaard for Gustavsson Brothers. Please note that there are some scratches and water rings on the top (which could be covered by lamps or smalls), and some small scratches and tiny veneer losses to the front consistent with age. Available for immediate rental.

from Art for Film in Brooklyn, NY

Size 35" w × 38" h × 18" d

Qty 1

Condition Good

SKU PROPDEC01913

Questions? Call (718) 858-5432

or email studio@artforfilmnyc.com

Go to this item on artforfilmnyc.com